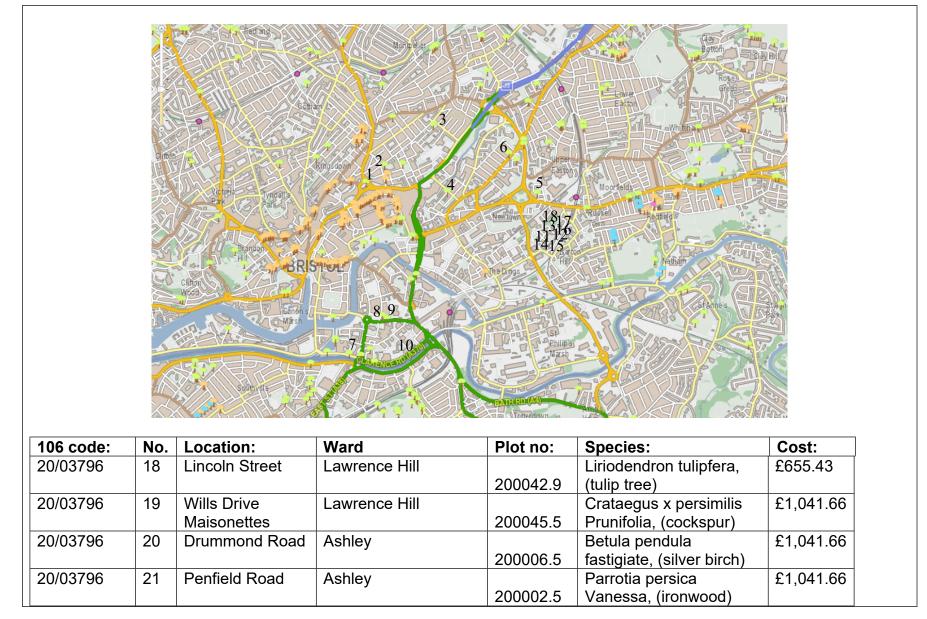

| Permission /     | Contact Officer | Contribution | Time  | Purpose of          | Allocations |
|------------------|-----------------|--------------|-------|---------------------|-------------|
| Site / S106 Code |                 | value        | limit | contribution        |             |
|                  |                 | £18,383.65   | 11    | The provision and   | None        |
| 19/04331 / Old   | Richard Ennion  |              | March | maintenance of off- |             |
| BRI,             | (Horticultural  |              | 2027  | site tree planting  |             |
| Marlborough      | Services        |              |       |                     |             |
| Street, City     | Manager)        |              |       |                     |             |
| Centre           |                 |              |       |                     |             |
|                  | Richard Ennion  | £10,715.25   | 3 May |                     | None        |
| 20/03796 / 100   | (Horticultural  |              | 2027  | The provision and   |             |
| Victoria Street, | Services        |              |       | maintenance of      |             |
| City             | Manager)        |              |       | replacement tree    |             |
| Centre           |                 |              |       | planting within a   |             |

|                                                                   |                                                          |           |                | one mile radius of 100<br>Victoria Street                           |      |
|-------------------------------------------------------------------|----------------------------------------------------------|-----------|----------------|---------------------------------------------------------------------|------|
| 18/04511 / 414<br>Speedwell Road,<br>Speedwell                    | Richard Ennion<br>(Horticultural<br>Services<br>Manager) | £3,667.29 | 12 Aug<br>2027 | The provision and<br>maintenance of<br>replacement tree<br>planting | None |
| 19/01583 / The<br>Crescent Centre,<br>Temple Back,<br>City Centre | Richard Ennion<br>(Horticultural<br>Services<br>Manager) | £8,657.84 | 23 Feb<br>2028 | The provision and<br>maintenance of off-<br>site tree planting      | None |