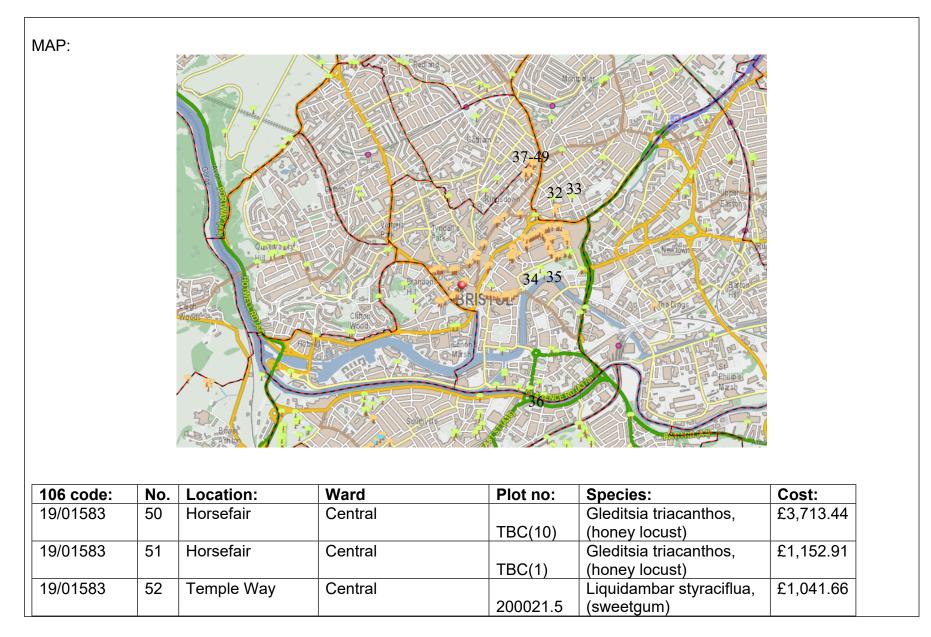

|                                                                   |                                                          |           |                | one mile radius of 100<br>Victoria Street                           |      |
|-------------------------------------------------------------------|----------------------------------------------------------|-----------|----------------|---------------------------------------------------------------------|------|
| 18/04511 / 414<br>Speedwell Road,<br>Speedwell                    | Richard Ennion<br>(Horticultural<br>Services<br>Manager) | £3,667.29 | 12 Aug<br>2027 | The provision and<br>maintenance of<br>replacement tree<br>planting | None |
| 19/01583 / The<br>Crescent Centre,<br>Temple Back,<br>City Centre | Richard Ennion<br>(Horticultural<br>Services<br>Manager) | £8,657.84 | 23 Feb<br>2028 | The provision and<br>maintenance of off-<br>site tree planting      | None |

| Name of<br>project<br>proposal | Delivery<br>group | Ward and site                                             | Full Proposal £<br>delivery cost | CIL<br>requested | S106 requested and the codes                                                                                                                                                                                                                                                                                                                                                                        |
|--------------------------------|-------------------|-----------------------------------------------------------|----------------------------------|------------------|-----------------------------------------------------------------------------------------------------------------------------------------------------------------------------------------------------------------------------------------------------------------------------------------------------------------------------------------------------------------------------------------------------|
| TreeBristol<br>Tree Planting   | TreeBristol       | Various tree<br>planting sites<br>across all AC4<br>wards | £127,758.82                      | N/A              | <pre>f18,383.65 (19/04331<br/>Old BRI, Marlborough<br/>Street, City Centre)<br/>f10,715.25 (20/03796<br/>100 Victoria Street, City<br/>Centre)<br/>f3,667.29 (18/04511<br/>414 Speedwell Road,<br/>Speedwell)<br/>f23,426.95 (12/03671<br/>Bristol Entertainment<br/>Centre, Frogmore St,<br/>City Centre)<br/>f8,657.84 (19/01583<br/>The Crescent Centre,<br/>Temple Back, City<br/>Centre)</pre> |